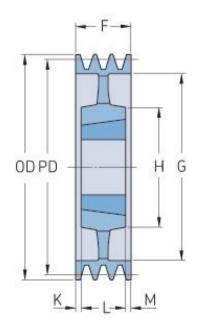

## PHP 4SPZ315TB

| Pitch diameter<br>(mm)   | 315  |
|--------------------------|------|
| Outside diameter<br>(mm) | 319  |
| Pulley type              | 5    |
| Bushing no.              | 2517 |
| Min. bore (mm)           | 16   |
| Max. bore (mm)           | 60   |
| F (mm)                   | 52   |
| G (mm)                   | 287  |
| K (mm)                   | 3.5  |
| L (mm)                   | 45   |
| M (mm)                   | 3.5  |
| H (mm)                   | 120  |
| Weight (kg)              | 12.1 |