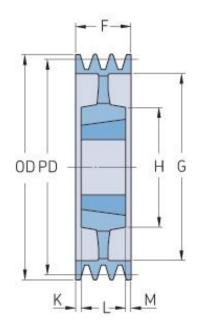

## PHP 4SPZ280TB

| Pitch diameter<br>(mm)   | 280  |
|--------------------------|------|
| Outside diameter<br>(mm) | 284  |
| Pulley type              | 5    |
| Bushing no.              | 2517 |
| Min. bore (mm)           | 16   |
| Max. bore (mm)           | 60   |
| F (mm)                   | 52   |
| G (mm)                   | 252  |
| K (mm)                   | 3.5  |
| L (mm)                   | 45   |
| M (mm)                   | 3.5  |
| H (mm)                   | 120  |
| Weight (kg)              | 9.5  |