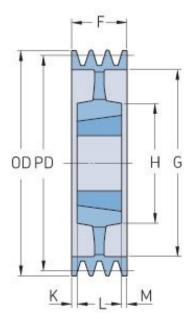

## PHP 4SPZ224TB

| Pitch diameter<br>(mm) | 224  |
|------------------------|------|
| Outside diameter (mm)  | 228  |
| Pulley type            | 5    |
| Bushing no.            | 2517 |
| Min. bore (mm)         | 16   |
| Max. bore (mm)         | 60   |
| F (mm)                 | 52   |
| G (mm)                 | 196  |
| K (mm)                 | 3.5  |
| L (mm)                 | 45   |
| M (mm)                 | 3.5  |
| H (mm)                 | 120  |
| Weight (kg)            | 7    |