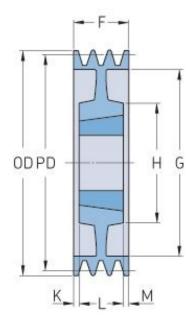

## PHP 4SPZ200TB

| Pitch diameter<br>(mm) | 200  |
|------------------------|------|
| Outside diameter (mm)  | 204  |
| Pulley type            | 7    |
| Bushing no.            | 2517 |
| Min. bore (mm)         | 16   |
| Max. bore (mm)         | 60   |
| F (mm)                 | 52   |
| G (mm)                 | 172  |
| K (mm)                 | 3.5  |
| L (mm)                 | 45   |
| M (mm)                 | 3.5  |
| H (mm)                 | 120  |
| Weight (kg)            | 5.4  |