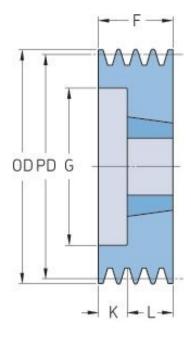

## PHP 4SPZ180TB

| Pitch diameter<br>(mm) | 180  |
|------------------------|------|
| Outside diameter (mm)  | 184  |
| Pulley type            | 2    |
| Bushing no.            | 2517 |
| Min. bore (mm)         | 16   |
| Max. bore (mm)         | 60   |
| F (mm)                 | 52   |
| G (mm)                 | 152  |
| K (mm)                 | -    |
| L (mm)                 | 45   |
| M (mm)                 | 7    |
| H (mm)                 | -    |
| Weight (kg)            | 6.3  |