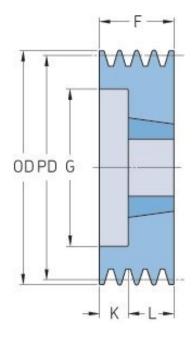

## PHP 4SPZ160TB

| Pitch diameter<br>(mm) | 160  |
|------------------------|------|
| Outside diameter (mm)  | 164  |
| Pulley type            | 2    |
| Bushing no.            | 2517 |
| Min. bore (mm)         | 16   |
| Max. bore (mm)         | 60   |
| F (mm)                 | 52   |
| G (mm)                 | 132  |
| K (mm)                 | -    |
| L (mm)                 | 45   |
| M (mm)                 | 7    |
| H (mm)                 | -    |
| Weight (kg)            | 4.6  |