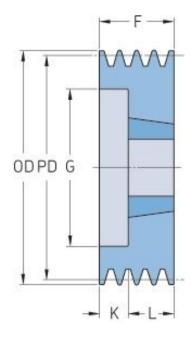

## PHP 4SPZ150TB

| Pitch diameter<br>(mm) | 150  |
|------------------------|------|
| Outside diameter (mm)  | 154  |
| Pulley type            | 2    |
| Bushing no.            | 2517 |
| Min. bore (mm)         | 16   |
| Max. bore (mm)         | 60   |
| F (mm)                 | 52   |
| G (mm)                 | 122  |
| K (mm)                 | -    |
| L (mm)                 | 45   |
| M (mm)                 | 7    |
| H (mm)                 | -    |
| Weight (kg)            | 3.8  |