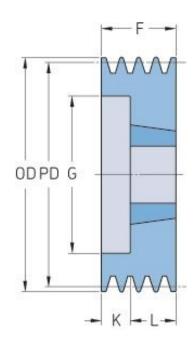

## PHP 4SPZ140TB

| Pitch diameter<br>(mm)   | 140  |
|--------------------------|------|
| Outside diameter<br>(mm) | 144  |
| Pulley type              | 2    |
| Bushing no.              | 2012 |
| Min. bore (mm)           | 14   |
| Max. bore (mm)           | 50   |
| F (mm)                   | 52   |
| G (mm)                   | 112  |
| K (mm)                   | -    |
| L (mm)                   | 32   |
| M (mm)                   | 20   |
| H (mm)                   | -    |
| Weight (kg)              | 3.1  |