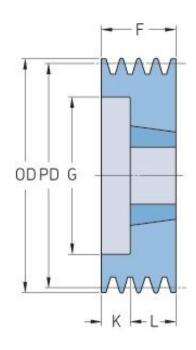

## PHP 4SPZ132TB

| Pitch diameter<br>(mm)   | 132  |
|--------------------------|------|
| Outside diameter<br>(mm) | 136  |
| Pulley type              | 2    |
| Bushing no.              | 2012 |
| Min. bore (mm)           | 14   |
| Max. bore (mm)           | 50   |
| F (mm)                   | 52   |
| G (mm)                   | 104  |
| K (mm)                   | -    |
| L (mm)                   | 32   |
| M (mm)                   | 20   |
| H (mm)                   | -    |
| Weight (kg)              | 2.6  |