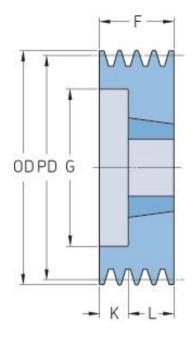

## PHP 4SPZ125TB

| Pitch diameter<br>(mm) | 125  |
|------------------------|------|
| Outside diameter (mm)  | 129  |
| Pulley type            | 2    |
| Bushing no.            | 2012 |
| Min. bore (mm)         | 14   |
| Max. bore (mm)         | 50   |
| F (mm)                 | 52   |
| G (mm)                 | 99   |
| K (mm)                 | -    |
| L (mm)                 | 32   |
| M (mm)                 | 20   |
| H (mm)                 | -    |
| Weight (kg)            | 2.3  |