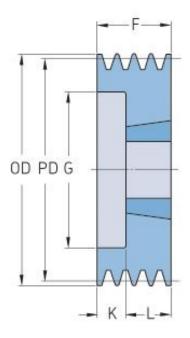

## PHP 4SPZ118TB

| Pitch diameter<br>(mm) | 118  |
|------------------------|------|
| Outside diameter (mm)  | 122  |
| Pulley type            | 6    |
| Bushing no.            | 2012 |
| Min. bore (mm)         | 14   |
| Max. bore (mm)         | 50   |
| F (mm)                 | 52   |
| G (mm)                 | 92   |
| K (mm)                 | 20   |
| L (mm)                 | 32   |
| M (mm)                 | -    |
| H (mm)                 | -    |
| Weight (kg)            | 2    |