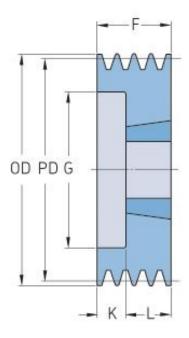

## PHP 4SPZ112TB

| Pitch diameter<br>(mm) | 112  |
|------------------------|------|
| Outside diameter (mm)  | 116  |
| Pulley type            | 6    |
| Bushing no.            | 2012 |
| Min. bore (mm)         | 14   |
| Max. bore (mm)         | 50   |
| F (mm)                 | 52   |
| G (mm)                 | 86   |
| K (mm)                 | 20   |
| L (mm)                 | 32   |
| M (mm)                 | -    |
| H (mm)                 | -    |
| Weight (kg)            | 1.7  |