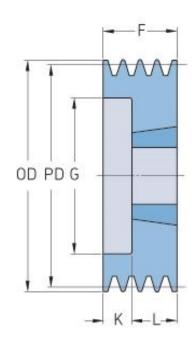

## PHP 4SPZ106TB

| Pitch diameter<br>(mm)   | 106  |
|--------------------------|------|
| Outside diameter<br>(mm) | 110  |
| Pulley type              | 6    |
| Bushing no.              | 1610 |
| Min. bore (mm)           | 14   |
| Max. bore (mm)           | 42   |
| F (mm)                   | 52   |
| G (mm)                   | 80   |
| K (mm)                   | 27   |
| L (mm)                   | 25   |
| M (mm)                   | -    |
| H (mm)                   | -    |
| Weight (kg)              | 1.6  |