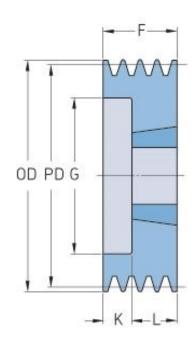

## PHP 4SPZ100TB

| Pitch diameter<br>(mm)   | 100  |
|--------------------------|------|
| Outside diameter<br>(mm) | 104  |
| Pulley type              | 6    |
| Bushing no.              | 1610 |
| Min. bore (mm)           | 14   |
| Max. bore (mm)           | 42   |
| F (mm)                   | 52   |
| G (mm)                   | 72   |
| K (mm)                   | 27   |
| L (mm)                   | 25   |
| M (mm)                   | -    |
| H (mm)                   | -    |
| Weight (kg)              | 1.4  |