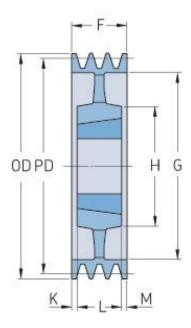

## PHP 4SPC530TB

| Pitch diameter<br>(mm) | 530   |
|------------------------|-------|
| Outside diameter (mm)  | 539.6 |
| Pulley type            | 5     |
| Bushing no.            | 4040  |
| Min. bore (mm)         | 40    |
| Max. bore (mm)         | 100   |
| F (mm)                 | 111   |
| G (mm)                 | 474   |
| K (mm)                 | 4.5   |
| L (mm)                 | 102   |
| M (mm)                 | 4.5   |
| H (mm)                 | 170   |
| Weight (kg)            | 52    |