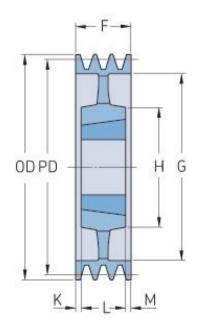

## PHP 4SPC500TB

| Pitch diameter<br>(mm)   | 500   |
|--------------------------|-------|
| Outside diameter<br>(mm) | 509.6 |
| Pulley type              | 5     |
| Bushing no.              | 3535  |
| Min. bore (mm)           | 35    |
| Max. bore (mm)           | 90    |
| F (mm)                   | 111   |
| G (mm)                   | 444   |
| K (mm)                   | 11    |
| L (mm)                   | 89    |
| M (mm)                   | 11    |
| H (mm)                   | 170   |
| Weight (kg)              | 46    |