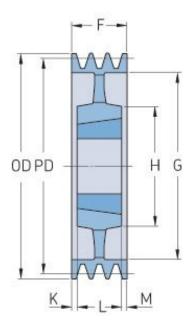

## PHP 4SPC475TB

| Pitch diameter<br>(mm) | 475   |
|------------------------|-------|
| Outside diameter (mm)  | 484.6 |
| Pulley type            | 5     |
| Bushing no.            | 3535  |
| Min. bore (mm)         | 35    |
| Max. bore (mm)         | 90    |
| F (mm)                 | 111   |
| G (mm)                 | 419   |
| K (mm)                 | 11    |
| L (mm)                 | 89    |
| M (mm)                 | 11    |
| H (mm)                 | 170   |
| Weight (kg)            | 43.7  |