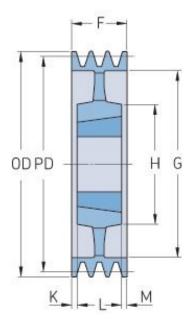

## PHP 4SPC450TB

| Pitch diameter<br>(mm) | 450   |
|------------------------|-------|
| Outside diameter (mm)  | 459.6 |
| Pulley type            | 5     |
| Bushing no.            | 3535  |
| Min. bore (mm)         | 35    |
| Max. bore (mm)         | 90    |
| F (mm)                 | 111   |
| G (mm)                 | 394   |
| K (mm)                 | 11    |
| L (mm)                 | 89    |
| M (mm)                 | 11    |
| H (mm)                 | 170   |
| Weight (kg)            | 41.3  |