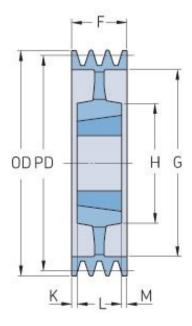

## PHP 4SPC425TB

| Pitch diameter<br>(mm) | 425   |
|------------------------|-------|
| Outside diameter (mm)  | 434.6 |
| Pulley type            | 5     |
| Bushing no.            | 3535  |
| Min. bore (mm)         | 35    |
| Max. bore (mm)         | 90    |
| F (mm)                 | 111   |
| G (mm)                 | 369   |
| K (mm)                 | 11    |
| L (mm)                 | 89    |
| M (mm)                 | 11    |
| H (mm)                 | 170   |
| Weight (kg)            | 38    |