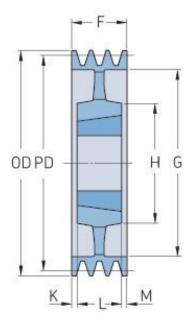

## PHP 4SPC400TB

| Pitch diameter<br>(mm) | 400   |
|------------------------|-------|
| Outside diameter (mm)  | 409.6 |
| Pulley type            | 5     |
| Bushing no.            | 3535  |
| Min. bore (mm)         | 35    |
| Max. bore (mm)         | 90    |
| F (mm)                 | 111   |
| G (mm)                 | 344   |
| K (mm)                 | 11    |
| L (mm)                 | 89    |
| M (mm)                 | 11    |
| H (mm)                 | 170   |
| Weight (kg)            | 33.8  |