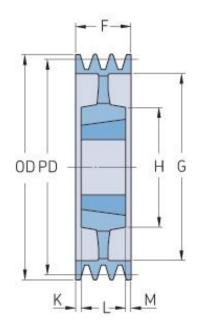

## PHP 4SPC375TB

| Pitch diameter<br>(mm)   | 375   |
|--------------------------|-------|
| Outside diameter<br>(mm) | 384.6 |
| Pulley type              | 5     |
| Bushing no.              | 3535  |
| Min. bore (mm)           | 35    |
| Max. bore (mm)           | 90    |
| F (mm)                   | 111   |
| G (mm)                   | 319   |
| K (mm)                   | 11    |
| L (mm)                   | 89    |
| M (mm)                   | 11    |
| H (mm)                   | 170   |
| Weight (kg)              | 31.3  |