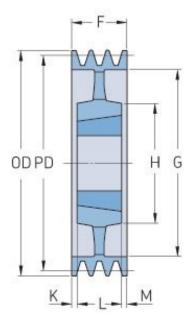

## PHP 4SPC355TB

| Pitch diameter<br>(mm) | 355   |
|------------------------|-------|
| Outside diameter (mm)  | 364.6 |
| Pulley type            | 5     |
| Bushing no.            | 3535  |
| Min. bore (mm)         | 35    |
| Max. bore (mm)         | 90    |
| F (mm)                 | 111   |
| G (mm)                 | 299   |
| K (mm)                 | 11    |
| L (mm)                 | 89    |
| M (mm)                 | 11    |
| H (mm)                 | 170   |
| Weight (kg)            | 29.6  |