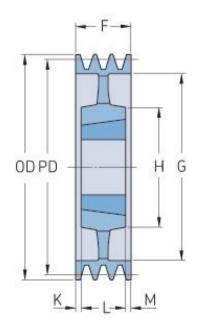

## PHP 4SPC335TB

| Pitch diameter<br>(mm)   | 335   |
|--------------------------|-------|
| Outside diameter<br>(mm) | 344.6 |
| Pulley type              | 5     |
| Bushing no.              | 3535  |
| Min. bore (mm)           | 35    |
| Max. bore (mm)           | 90    |
| F (mm)                   | 111   |
| G (mm)                   | 279   |
| K (mm)                   | 11    |
| L (mm)                   | 89    |
| M (mm)                   | 11    |
| H (mm)                   | 170   |
| Weight (kg)              | 27.4  |