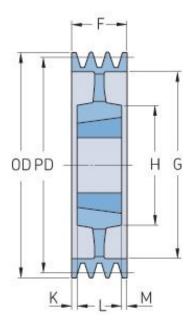

## PHP 4SPC315TB

| Pitch diameter<br>(mm) | 315   |
|------------------------|-------|
| Outside diameter (mm)  | 324.6 |
| Pulley type            | 5     |
| Bushing no.            | 3535  |
| Min. bore (mm)         | 35    |
| Max. bore (mm)         | 90    |
| F (mm)                 | 111   |
| G (mm)                 | 259   |
| K (mm)                 | 11    |
| L (mm)                 | 89    |
| M (mm)                 | 11    |
| H (mm)                 | 170   |
| Weight (kg)            | 25.3  |