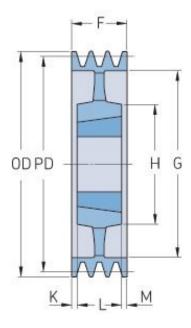

## PHP 4SPC300TB

| Pitch diameter<br>(mm) | 300   |
|------------------------|-------|
| Outside diameter (mm)  | 309.6 |
| Pulley type            | 5     |
| Bushing no.            | 3535  |
| Min. bore (mm)         | 35    |
| Max. bore (mm)         | 90    |
| F (mm)                 | 111   |
| G (mm)                 | 244   |
| K (mm)                 | 11    |
| L (mm)                 | 89    |
| M (mm)                 | 11    |
| H (mm)                 | 170   |
| Weight (kg)            | 25.4  |