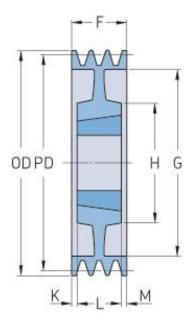

## PHP 4SPC280TB

| Pitch diameter<br>(mm) | 280   |
|------------------------|-------|
| Outside diameter (mm)  | 289.6 |
| Pulley type            | 7     |
| Bushing no.            | 3535  |
| Min. bore (mm)         | 35    |
| Max. bore (mm)         | 90    |
| F (mm)                 | 111   |
| G (mm)                 | 224   |
| K (mm)                 | 11    |
| L (mm)                 | 89    |
| M (mm)                 | 11    |
| H (mm)                 | -     |
| Weight (kg)            | 25.4  |