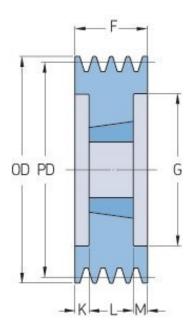

## PHP 4SPC265TB

| Pitch diameter<br>(mm) | 265   |
|------------------------|-------|
| Outside diameter (mm)  | 274.6 |
| Pulley type            | 3     |
| Bushing no.            | 3535  |
| Min. bore (mm)         | 35    |
| Max. bore (mm)         | 90    |
| F (mm)                 | 111   |
| G (mm)                 | 209   |
| K (mm)                 | 11    |
| L (mm)                 | 89    |
| M (mm)                 | 11    |
| H (mm)                 | -     |
| Weight (kg)            | 22.4  |