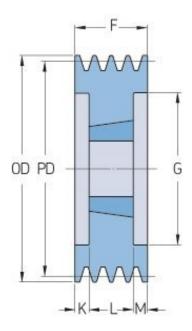

## PHP 4SPC250TB

| Pitch diameter<br>(mm) | 250   |
|------------------------|-------|
| Outside diameter (mm)  | 259.6 |
| Pulley type            | 3     |
| Bushing no.            | 3535  |
| Min. bore (mm)         | 35    |
| Max. bore (mm)         | 90    |
| F (mm)                 | 111   |
| G (mm)                 | 194   |
| K (mm)                 | 11    |
| L (mm)                 | 89    |
| M (mm)                 | 11    |
| H (mm)                 | -     |
| Weight (kg)            | 19.3  |