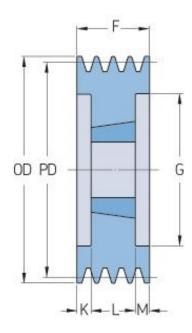

## PHP 4SPC236TB

| Pitch diameter<br>(mm) | 236   |
|------------------------|-------|
| Outside diameter (mm)  | 245.6 |
| Pulley type            | 3     |
| Bushing no.            | 3535  |
| Min. bore (mm)         | 35    |
| Max. bore (mm)         | 90    |
| F (mm)                 | 111   |
| G (mm)                 | 180   |
| K (mm)                 | 11    |
| L (mm)                 | 89    |
| M (mm)                 | 11    |
| H (mm)                 | -     |
| Weight (kg)            | 16.7  |