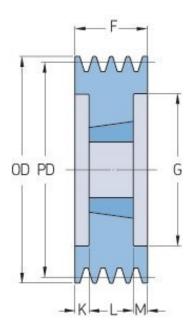

## PHP 4SPC224TB

| Pitch diameter<br>(mm) | 224   |
|------------------------|-------|
| Outside diameter (mm)  | 233.6 |
| Pulley type            | 3     |
| Bushing no.            | 3535  |
| Min. bore (mm)         | 35    |
| Max. bore (mm)         | 90    |
| F (mm)                 | 111   |
| G (mm)                 | 168   |
| K (mm)                 | 11    |
| L (mm)                 | 89    |
| M (mm)                 | 11    |
| H (mm)                 | -     |
| Weight (kg)            | 14.5  |