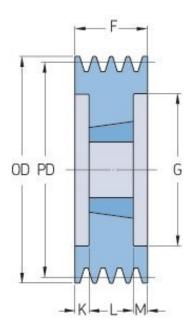

## PHP 4SPC212TB

| Pitch diameter<br>(mm) | 212   |
|------------------------|-------|
| Outside diameter (mm)  | 221.6 |
| Pulley type            | 3     |
| Bushing no.            | 3020  |
| Min. bore (mm)         | 25    |
| Max. bore (mm)         | 75    |
| F (mm)                 | 111   |
| G (mm)                 | 156   |
| K (mm)                 | 30    |
| L (mm)                 | 51    |
| M (mm)                 | 30    |
| H (mm)                 | -     |
| Weight (kg)            | 13    |