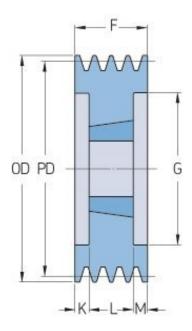

## PHP 4SPC200TB

| Pitch diameter<br>(mm) | 200   |
|------------------------|-------|
| Outside diameter (mm)  | 209.6 |
| Pulley type            | 3     |
| Bushing no.            | 3020  |
| Min. bore (mm)         | 25    |
| Max. bore (mm)         | 75    |
| F (mm)                 | 111   |
| G (mm)                 | 144   |
| K (mm)                 | 30    |
| L (mm)                 | 51    |
| M (mm)                 | 30    |
| H (mm)                 | -     |
| Weight (kg)            | 11.3  |