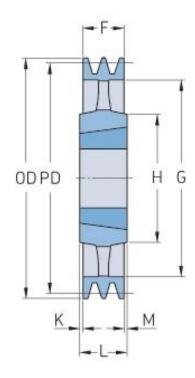

## PHP 4SPC1250TB

| Pitch diameter<br>(mm)   | 1250   |
|--------------------------|--------|
| Outside diameter<br>(mm) | 1259.6 |
| Pulley type              | 4      |
| Bushing no.              | 5050   |
| Min. bore (mm)           | 70     |
| Max. bore (mm)           | 125    |
| F (mm)                   | 111    |
| G (mm)                   | 1187   |
| K (mm)                   | 8      |
| L (mm)                   | 127    |
| M (mm)                   | 8      |
| H (mm)                   | 267    |
| Weight (kg)              | 186    |