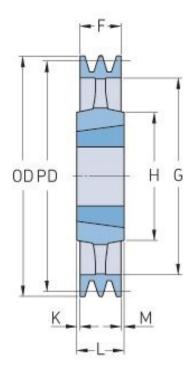

## PHP 4SPB500TB

| Pitch diameter<br>(mm) | 500  |
|------------------------|------|
| Outside diameter (mm)  | 507  |
| Pulley type            | 4    |
| Bushing no.            | 3535 |
| Min. bore (mm)         | 35   |
| Max. bore (mm)         | 90   |
| F (mm)                 | 82   |
| G (mm)                 | 457  |
| K (mm)                 | -    |
| L (mm)                 | 89   |
| M (mm)                 | 7    |
| H (mm)                 | 170  |
| Weight (kg)            | 34.7 |