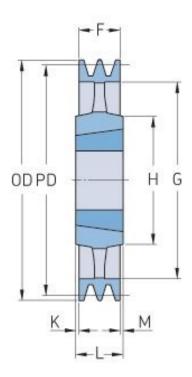

## PHP 4SPB400TB

| Pitch diameter<br>(mm) | 400  |
|------------------------|------|
| Outside diameter (mm)  | 407  |
| Pulley type            | 4    |
| Bushing no.            | 3535 |
| Min. bore (mm)         | 35   |
| Max. bore (mm)         | 90   |
| F (mm)                 | 82   |
| G (mm)                 | 357  |
| K (mm)                 | 3.5  |
| L (mm)                 | 89   |
| M (mm)                 | 3.5  |
| H (mm)                 | 170  |
| Weight (kg)            | 26.5 |