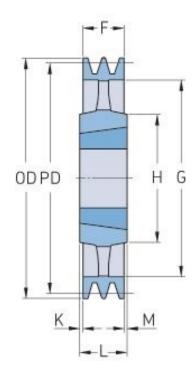

## PHP 4SPB355TB

| <br>Pitch diameter<br>(mm) | 355  |
|----------------------------|------|
| Outside diameter<br>(mm)   | 362  |
| Pulley type                | 4    |
| Bushing no.                | 3535 |
| Min. bore (mm)             | 35   |
| Max. bore (mm)             | 90   |
| F (mm)                     | 82   |
| G (mm)                     | 312  |
| K (mm)                     | 3.5  |
| L (mm)                     | 89   |
| M (mm)                     | 3.5  |
| H (mm)                     | 170  |
| Weight (kg)                | 23.2 |
|                            |      |