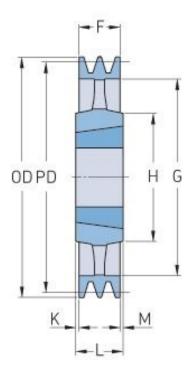

## PHP 4SPB335TB

| Pitch diameter<br>(mm) | 335  |
|------------------------|------|
| Outside diameter (mm)  | 342  |
| Pulley type            | 4    |
| Bushing no.            | 3535 |
| Min. bore (mm)         | 35   |
| Max. bore (mm)         | 90   |
| F (mm)                 | 82   |
| G (mm)                 | 292  |
| K (mm)                 | 3.5  |
| L (mm)                 | 89   |
| M (mm)                 | 3.5  |
| H (mm)                 | 170  |
| Weight (kg)            | 22   |