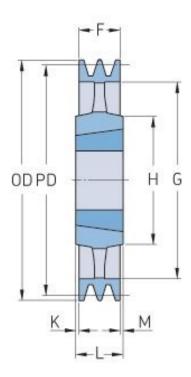

## PHP 4SPB315TB

| Pitch diameter<br>(mm) | 315  |
|------------------------|------|
| Outside diameter (mm)  | 322  |
| Pulley type            | 4    |
| Bushing no.            | 3535 |
| Min. bore (mm)         | 35   |
| Max. bore (mm)         | 90   |
| F (mm)                 | 82   |
| G (mm)                 | 272  |
| K (mm)                 | 3.5  |
| L (mm)                 | 89   |
| M (mm)                 | 3.5  |
| H (mm)                 | 170  |
| Weight (kg)            | 20.6 |