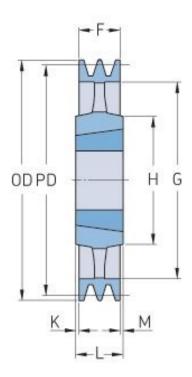

## PHP 4SPB300TB

| Pitch diameter<br>(mm)   | 300  |
|--------------------------|------|
| Outside diameter<br>(mm) | 307  |
| Pulley type              | 4    |
| Bushing no.              | 3535 |
| Min. bore (mm)           | 35   |
| Max. bore (mm)           | 90   |
| F (mm)                   | 82   |
| G (mm)                   | 257  |
| K (mm)                   | -    |
| L (mm)                   | 89   |
| M (mm)                   | 7    |
| H (mm)                   | 150  |
| Weight (kg)              | 20.5 |