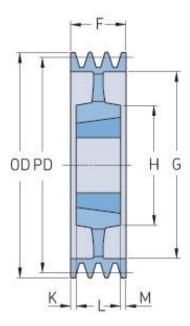

## PHP 4SPB280TB

| Pitch diameter<br>(mm) | 280  |
|------------------------|------|
| Outside diameter (mm)  | 287  |
| Pulley type            | 5    |
| Bushing no.            | 3020 |
| Min. bore (mm)         | 25   |
| Max. bore (mm)         | 75   |
| F (mm)                 | 82   |
| G (mm)                 | 237  |
| K (mm)                 | 15.5 |
| L (mm)                 | 51   |
| M (mm)                 | 15.5 |
| H (mm)                 | 150  |
| Weight (kg)            | 13.8 |