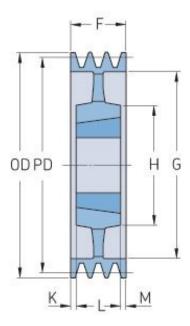

## PHP 4SPB250TB

| Pitch diameter<br>(mm) | 250  |
|------------------------|------|
| Outside diameter (mm)  | 257  |
| Pulley type            | 5    |
| Bushing no.            | 3020 |
| Min. bore (mm)         | 25   |
| Max. bore (mm)         | 75   |
| F (mm)                 | 82   |
| G (mm)                 | 207  |
| K (mm)                 | 15.5 |
| L (mm)                 | 51   |
| M (mm)                 | 15.5 |
| H (mm)                 | 150  |
| Weight (kg)            | 12.7 |