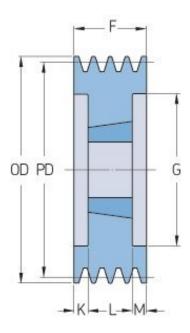

## PHP 4SPB236TB

| Pitch diameter<br>(mm) | 236  |
|------------------------|------|
| Outside diameter (mm)  | 243  |
| Pulley type            | 3    |
| Bushing no.            | 3020 |
| Min. bore (mm)         | 25   |
| Max. bore (mm)         | 75   |
| F (mm)                 | 82   |
| G (mm)                 | 193  |
| K (mm)                 | 15.5 |
| L (mm)                 | 51   |
| M (mm)                 | 15.5 |
| H (mm)                 | -    |
| Weight (kg)            | 14.1 |