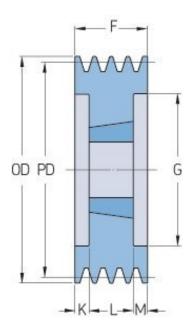

## PHP 4SPB212TB

| Pitch diameter<br>(mm) | 212  |
|------------------------|------|
| Outside diameter (mm)  | 219  |
| Pulley type            | 3    |
| Bushing no.            | 3020 |
| Min. bore (mm)         | 25   |
| Max. bore (mm)         | 75   |
| F (mm)                 | 82   |
| G (mm)                 | 169  |
| K (mm)                 | 15.5 |
| L (mm)                 | 51   |
| M (mm)                 | 15.5 |
| H (mm)                 | -    |
| Weight (kg)            | 10.9 |