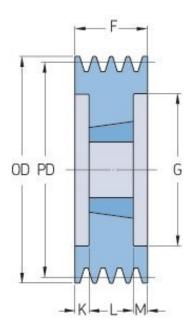

## PHP 4SPB200TB

| Pitch diameter<br>(mm) | 200  |
|------------------------|------|
| Outside diameter (mm)  | 207  |
| Pulley type            | 3    |
| Bushing no.            | 3020 |
| Min. bore (mm)         | 25   |
| Max. bore (mm)         | 75   |
| F (mm)                 | 82   |
| G (mm)                 | 157  |
| K (mm)                 | 15.5 |
| L (mm)                 | 51   |
| M (mm)                 | 15.5 |
| H (mm)                 | -    |
| Weight (kg)            | 9.3  |