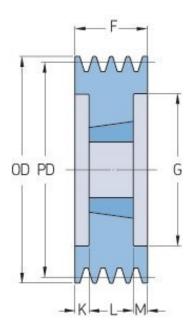

## PHP 4SPB190TB

| Pitch diameter<br>(mm) | 190  |
|------------------------|------|
| Outside diameter (mm)  | 197  |
| Pulley type            | 3    |
| Bushing no.            | 2517 |
| Min. bore (mm)         | 16   |
| Max. bore (mm)         | 60   |
| F (mm)                 | 82   |
| G (mm)                 | 147  |
| K (mm)                 | 18.5 |
| L (mm)                 | 45   |
| M (mm)                 | 18.5 |
| H (mm)                 | -    |
| Weight (kg)            | 8.6  |