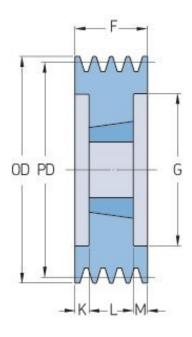

## PHP 4SPB160TB

| Pitch diameter<br>(mm)   | 160  |
|--------------------------|------|
| Outside diameter<br>(mm) | 167  |
| Pulley type              | 3    |
| Bushing no.              | 2517 |
| Min. bore (mm)           | 16   |
| Max. bore (mm)           | 60   |
| F (mm)                   | 82   |
| G (mm)                   | 117  |
| K (mm)                   | 18.5 |
| L (mm)                   | 45   |
| M (mm)                   | 18.5 |
| H (mm)                   | -    |
| Weight (kg)              | 5.8  |