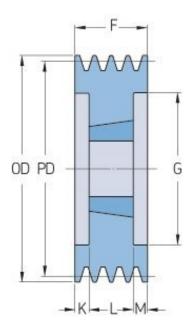

## PHP 4SPB150TB

| Pitch diameter<br>(mm)   | 150  |
|--------------------------|------|
| Outside diameter<br>(mm) | 157  |
| Pulley type              | 3    |
| Bushing no.              | 2517 |
| Min. bore (mm)           | 16   |
| Max. bore (mm)           | 60   |
| F (mm)                   | 82   |
| G (mm)                   | 107  |
| K (mm)                   | 18.5 |
| L (mm)                   | 45   |
| M (mm)                   | 18.5 |
| H (mm)                   | -    |
| Weight (kg)              | 4.9  |