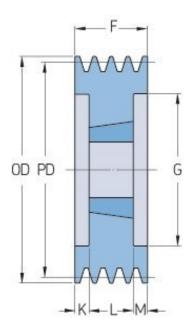

## PHP 4SPB140TB

| Pitch diameter<br>(mm) | 140  |
|------------------------|------|
| Outside diameter (mm)  | 147  |
| Pulley type            | 3    |
| Bushing no.            | 2517 |
| Min. bore (mm)         | 16   |
| Max. bore (mm)         | 60   |
| F (mm)                 | 82   |
| G (mm)                 | 97   |
| K (mm)                 | 18.5 |
| L (mm)                 | 45   |
| M (mm)                 | 18.5 |
| H (mm)                 | -    |
| Weight (kg)            | 4    |