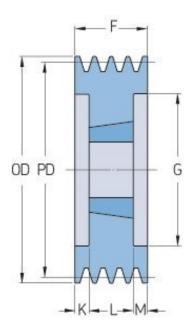

## PHP 4SPB132TB

| Pitch diameter<br>(mm) | 132  |
|------------------------|------|
| Outside diameter (mm)  | 139  |
| Pulley type            | 3    |
| Bushing no.            | 2012 |
| Min. bore (mm)         | 14   |
| Max. bore (mm)         | 50   |
| F (mm)                 | 82   |
| G (mm)                 | 89   |
| K (mm)                 | 25   |
| L (mm)                 | 32   |
| M (mm)                 | 25   |
| H (mm)                 | -    |
| Weight (kg)            | 3.8  |