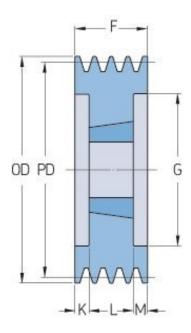

## PHP 4SPB125TB

| Pitch diameter<br>(mm) | 125  |
|------------------------|------|
| Outside diameter (mm)  | 132  |
| Pulley type            | 3    |
| Bushing no.            | 2012 |
| Min. bore (mm)         | 14   |
| Max. bore (mm)         | 50   |
| F (mm)                 | 82   |
| G (mm)                 | 82   |
| K (mm)                 | 25   |
| L (mm)                 | 32   |
| M (mm)                 | 25   |
| H (mm)                 | -    |
| Weight (kg)            | 3    |